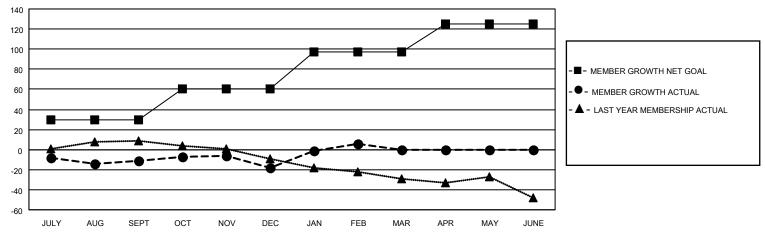

### District 5M 7

| Clubs                 |               |           |               | Members               |                        |                         |                                                    |
|-----------------------|---------------|-----------|---------------|-----------------------|------------------------|-------------------------|----------------------------------------------------|
| RESULTS FOR 2022-2023 |               |           |               | RESULTS FOR 2022-2023 |                        |                         |                                                    |
| QUARTER               | NEW CLUB GOAL | NEW CLUBS | DROPPED CLUBS | QUARTER MEME          | BER GROWTH NET<br>GOAL | MEMBER GROWTH<br>ACTUAL | DROPPED<br>MEMBERS ACTUAL<br>(including transfers) |
| JULY/AUG/SEPT         | 0             | 0         | 0             | JULY/AUG/SEPT         | 30                     | 57                      | 55                                                 |
| OCT/NOV/DEC           | 0             | 0         | 0             | OCT/NOV/DEC           | 30                     | 47                      | 50                                                 |
| JAN/FEB/MAR           | 1             | 0         | 0             | JAN/FEB/MAR           | 37                     | 40                      | 11                                                 |
| APR/MAY/JUNE          | 0             | 0         | 0             | APR/MAY/JUNE          | 28                     | 0                       | 0                                                  |